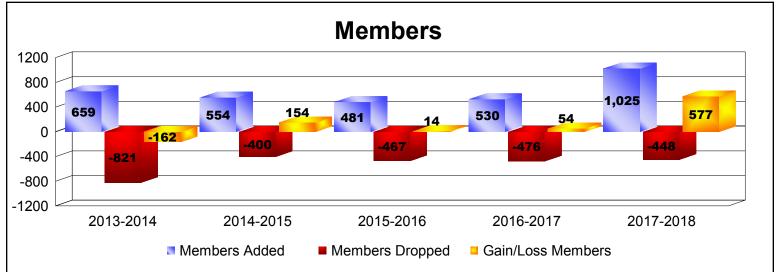

District 317 D

As of June 2018 Cumulative

| Year      | New<br>Clubs | Dropped<br>Clubs | Gain/<br>Loss<br>Clubs | New<br>Members | Charter<br>Members | Reinstate<br>Members | Transfer<br>Members | Total<br>Member<br>Added | Total<br>Members<br>Dropped | Gain/<br>Loss<br>Members |
|-----------|--------------|------------------|------------------------|----------------|--------------------|----------------------|---------------------|--------------------------|-----------------------------|--------------------------|
| 2013-2014 | 4            | -3               | 1                      | 355            | 139                | 156                  | 9                   | 659                      | -821                        | -162                     |
| 2014-2015 | 1            | -3               | -2                     | 504            | 25                 | 19                   | 6                   | 554                      | -400                        | 154                      |
| 2015-2016 | 0            | 0                | 0                      | 427            | 19                 | 27                   | 8                   | 481                      | -467                        | 14                       |
| 2016-2017 | 4            | -3               | 1                      | 347            | 93                 | 75                   | 15                  | 530                      | -476                        | 54                       |
| 2017-2018 | 10           | -1               | 9                      | 724            | 269                | 14                   | 18                  | 1025                     | -448                        | 577                      |
| Average   | 4            | -2               | 2                      | 471            | 109                | 58                   | 11                  | 650                      | -522                        | 127                      |