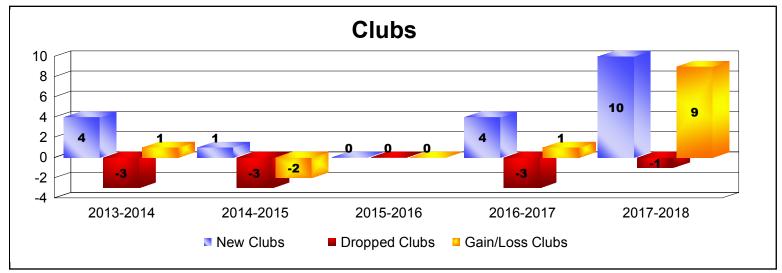

District 317 D

As of June 2018 Cumulative

| Year      | New<br>Clubs | Dropped<br>Clubs | Gain/<br>Loss<br>Clubs | New<br>Members | Charter<br>Members | Reinstate<br>Members | Transfer<br>Members | Total<br>Member<br>Added | Total<br>Members<br>Dropped | Gain/<br>Loss<br>Members |
|-----------|--------------|------------------|------------------------|----------------|--------------------|----------------------|---------------------|--------------------------|-----------------------------|--------------------------|
| 2013-2014 | 4            | -3               | 1                      | 355            | 139                | 156                  | 9                   | 659                      | -821                        | -162                     |
| 2014-2015 | 1            | -3               | -2                     | 504            | 25                 | 19                   | 6                   | 554                      | -400                        | 154                      |
| 2015-2016 | 0            | 0                | 0                      | 427            | 19                 | 27                   | 8                   | 481                      | -467                        | 14                       |
| 2016-2017 | 4            | -3               | 1                      | 347            | 93                 | 75                   | 15                  | 530                      | -476                        | 54                       |
| 2017-2018 | 10           | -1               | 9                      | 724            | 269                | 14                   | 18                  | 1025                     | -448                        | 577                      |
| Average   | 4            | -2               | 2                      | 471            | 109                | 58                   | 11                  | 650                      | -522                        | 127                      |